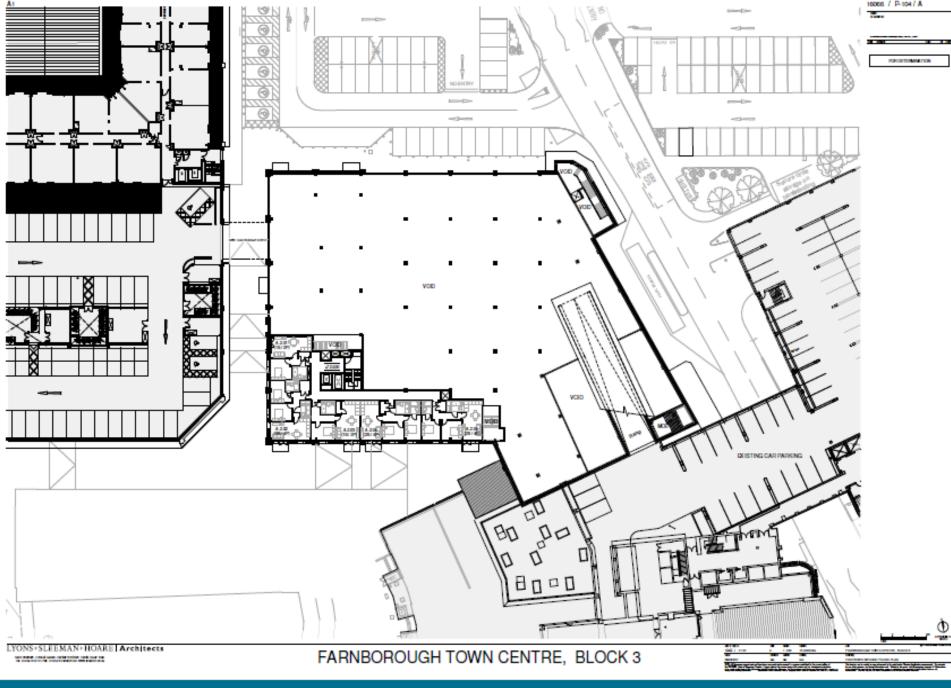

#### FARNBOROUGH TOWN CENTRE, BLOCK 3 No. 7 Non- 10 down to down or The of a start adjust to the of adjust of the start adjust to the other adjust adjust to

5 P-111 PROPOSED GROUND FLOOR PLAN