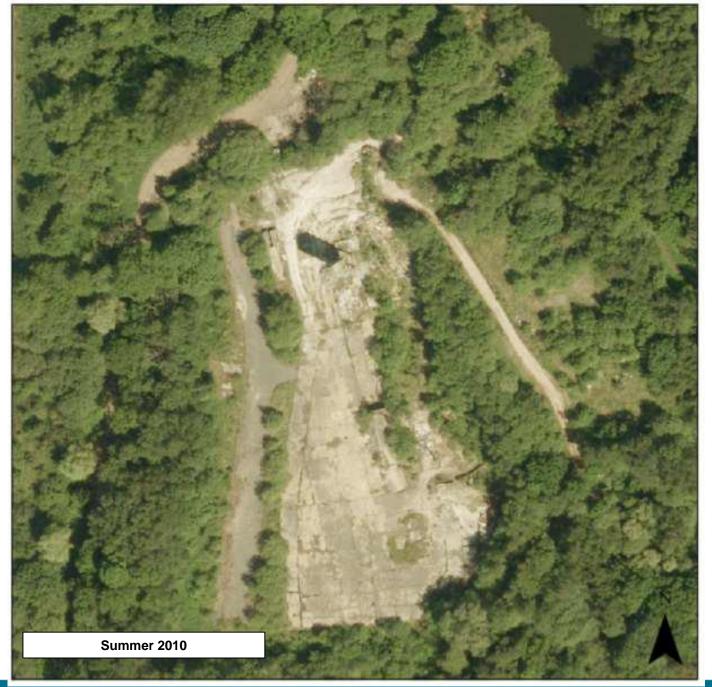

# Agenda Item No.4 : Enforcement

Former Lafarge Site, Hollybush Lane, Aldershot

Enforcement Notice Plan as modified by Appeals