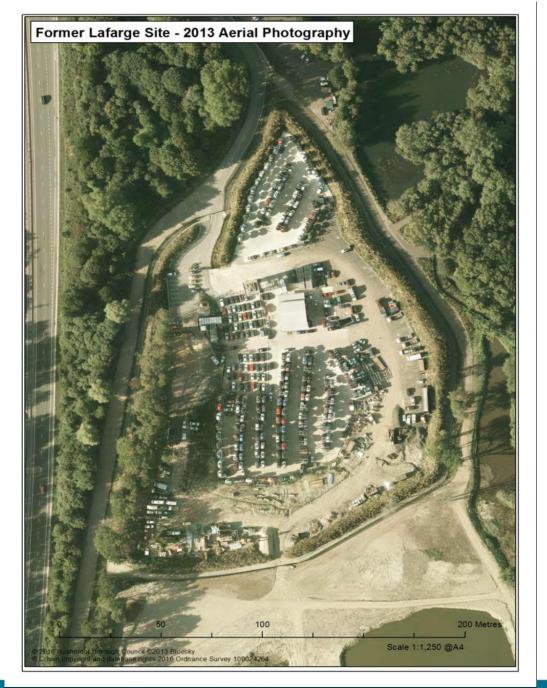

# Agenda Item No.4 : Enforcement

Former Lafarge Site, Hollybush Lane, Aldershot

Enforcement Notice Plan as modified by Appeals