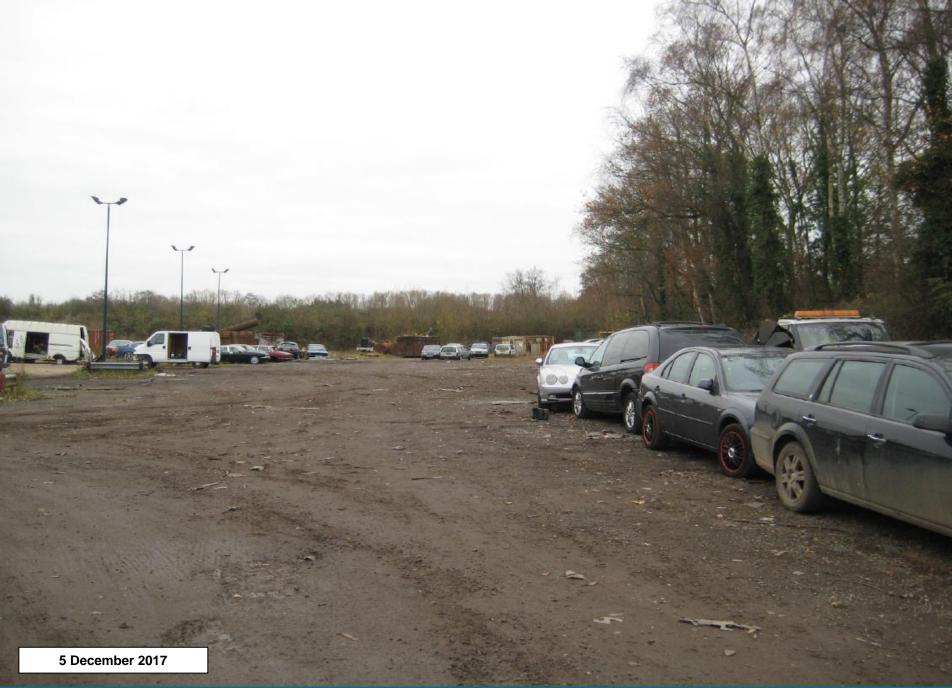

# Agenda Item No.4 : Enforcement

Former Lafarge Site, Hollybush Lane, Aldershot

Enforcement Notice Plan as modified by Appeals