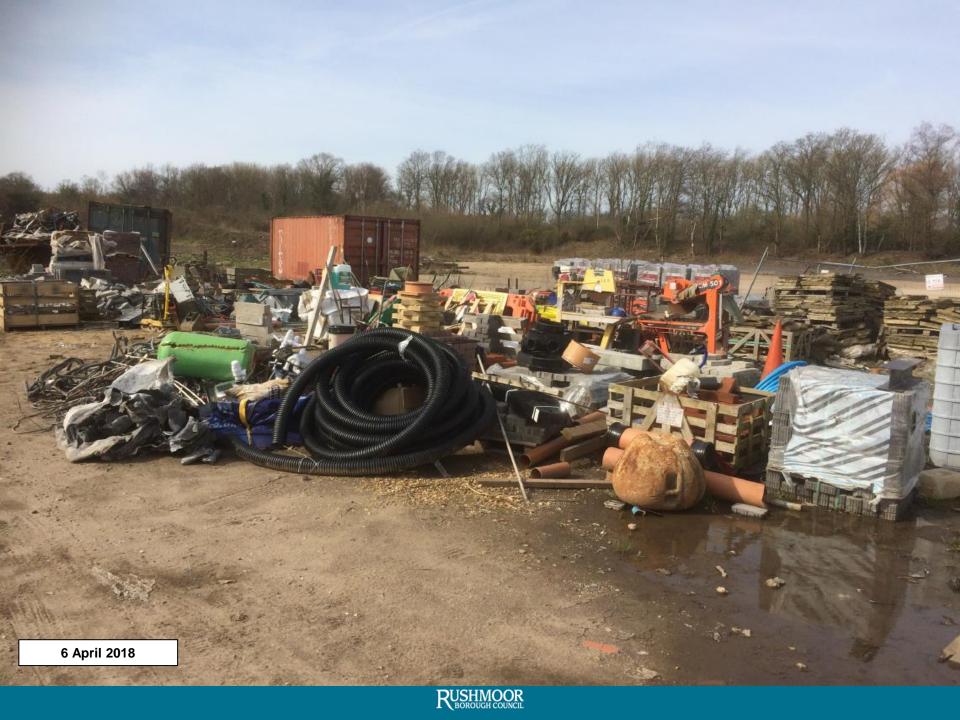

# Agenda Item No.4 : Enforcement

Former Lafarge Site, Hollybush Lane, Aldershot

Enforcement Notice Plan as modified by Appeals