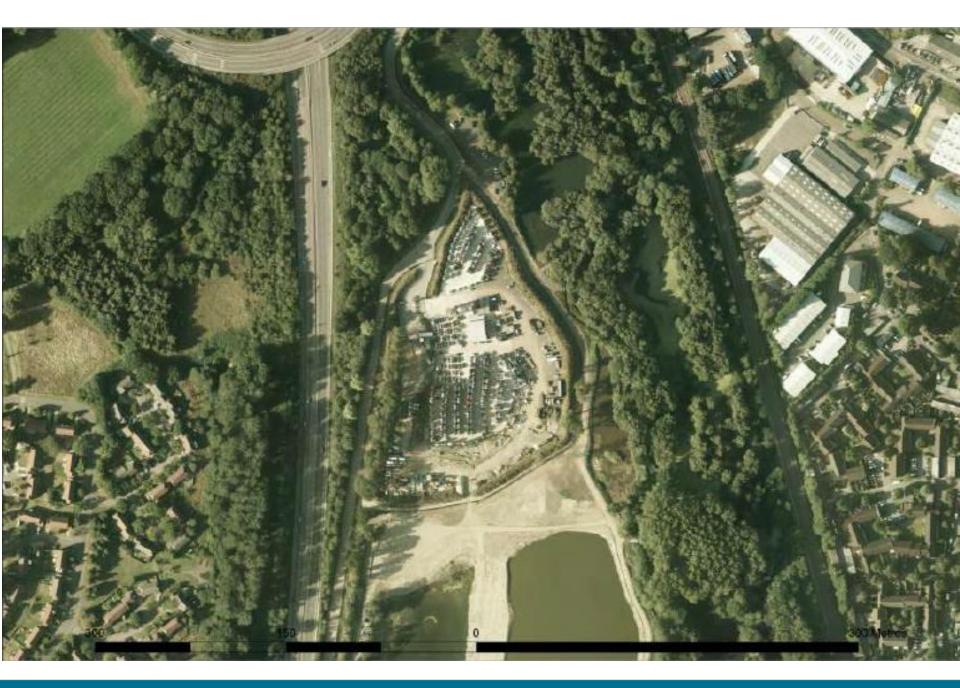

# Agenda Item No.4 : Enforcement

Former Lafarge Site, Hollybush Lane, Aldershot

Enforcement Notice Plan as modified by Appeals