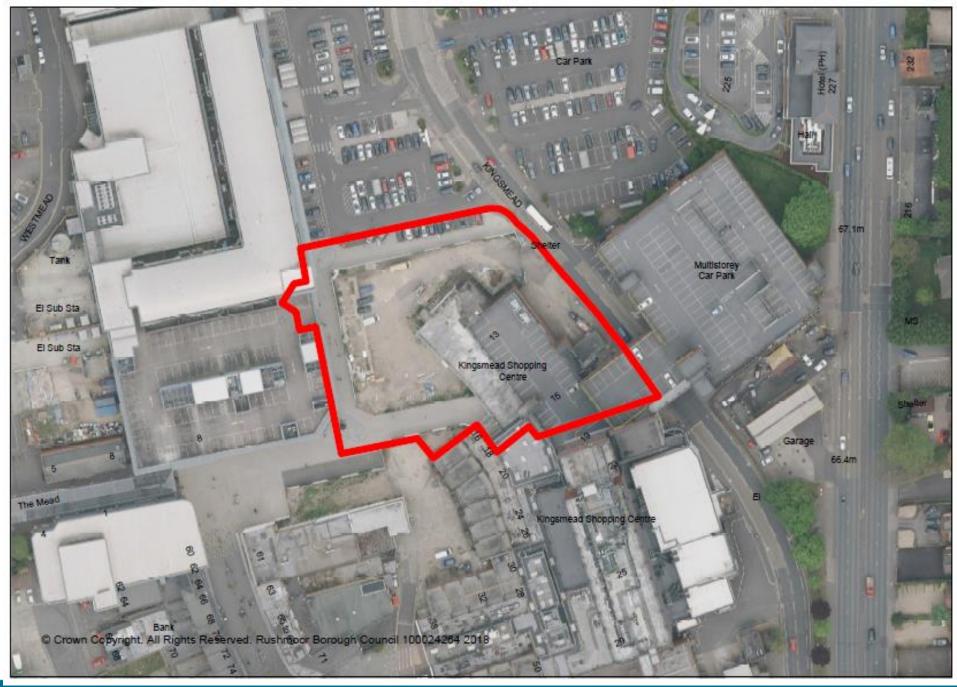

# Item 4 : 18/00025/FULPP

# Block 3 Queensmead Farnborough

FARNBOROUGH TOWN CENTRE, BLOCK 3

16088 / P-301/ -

LYONS+SLEEMAN+HOARE | Architects https://doi.org/10.100/001010100