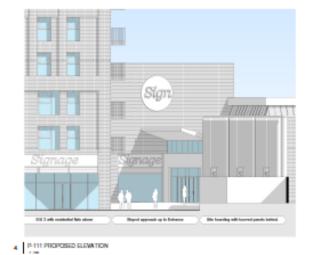

#### FARNBOROUGH TOWN CENTRE, BLOCK 3 No. 7 Non- 10 down to down or The of a start adjust to the of adjust of the start adjust to the other adjust adjust to

5 P-111 PROPOSED GROUND FLOOR PLAN