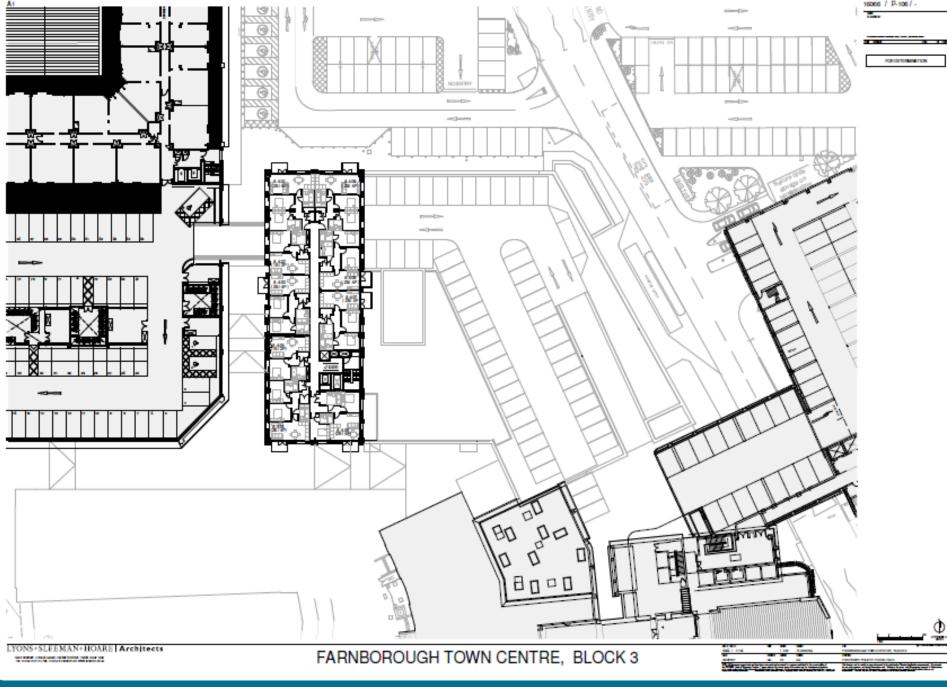

#### FARNBOROUGH TOWN CENTRE, BLOCK 3 No. 7 Non- 10 down to down or The of a start adjust to the of adjust of the start adjust to the other adjust adjust to

5 P-111 PROPOSED GROUND FLOOR PLAN