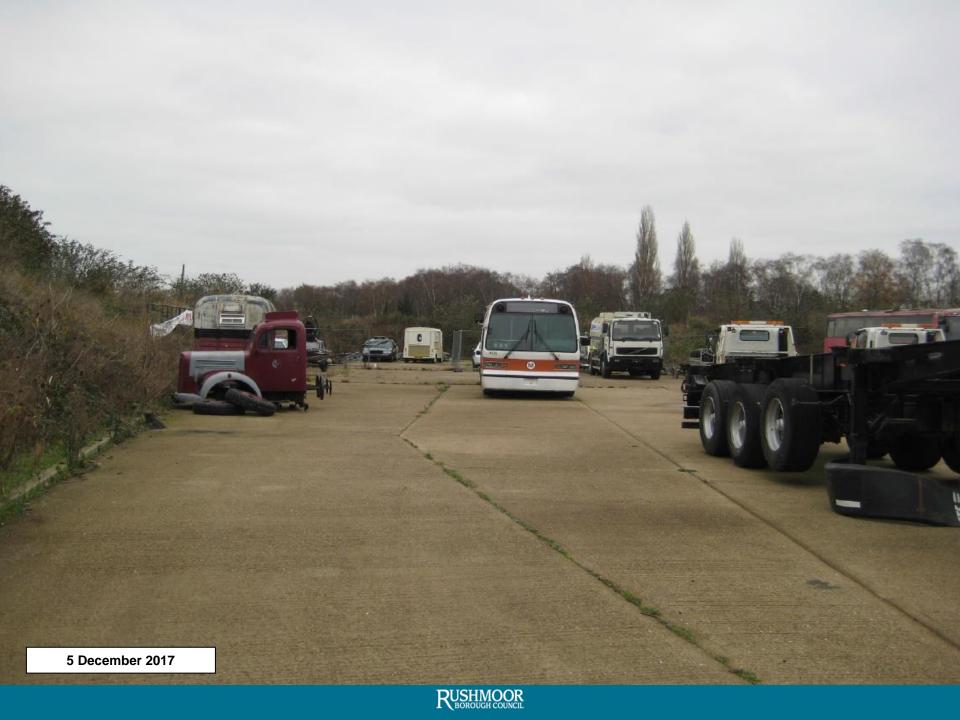

# Agenda Item No.4 : Enforcement

Former Lafarge Site, Hollybush Lane, Aldershot

Enforcement Notice Plan as modified by Appeals