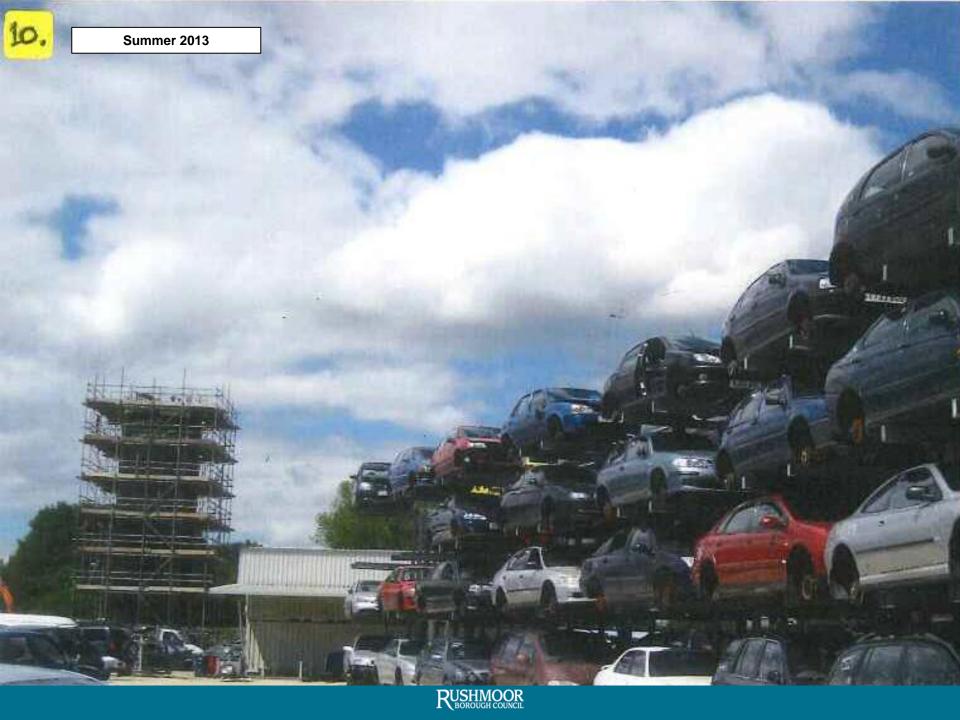

# Agenda Item No.4 : Enforcement

Former Lafarge Site, Hollybush Lane, Aldershot

Enforcement Notice Plan as modified by Appeals