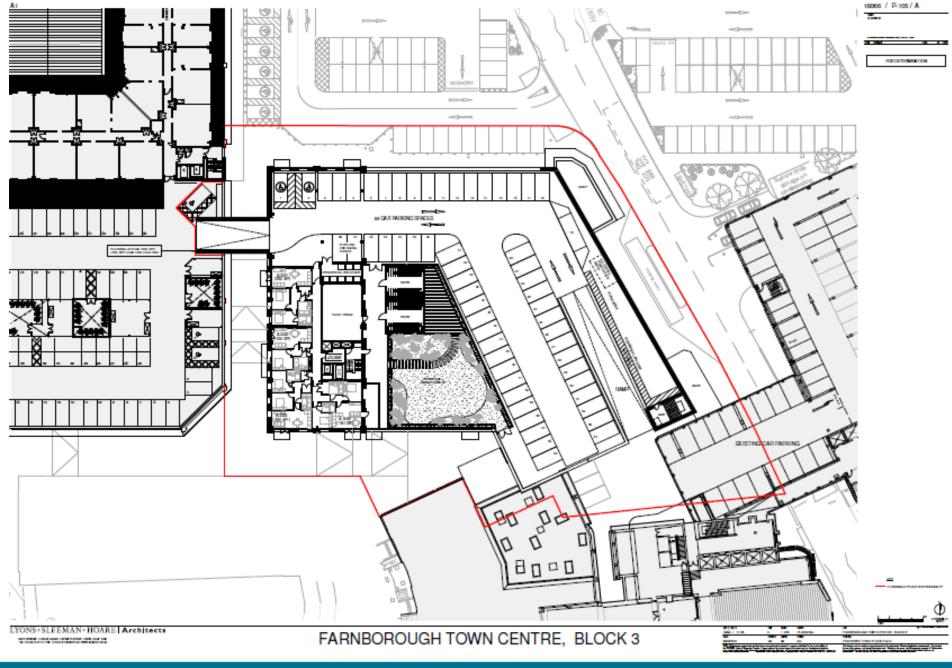

#### FARNBOROUGH TOWN CENTRE, BLOCK 3 No. 7 Non- 10 down to down or The of a start adjust to the of adjust of the start adjust to the other adjust adjust to

5 P-111 PROPOSED GROUND FLOOR PLAN