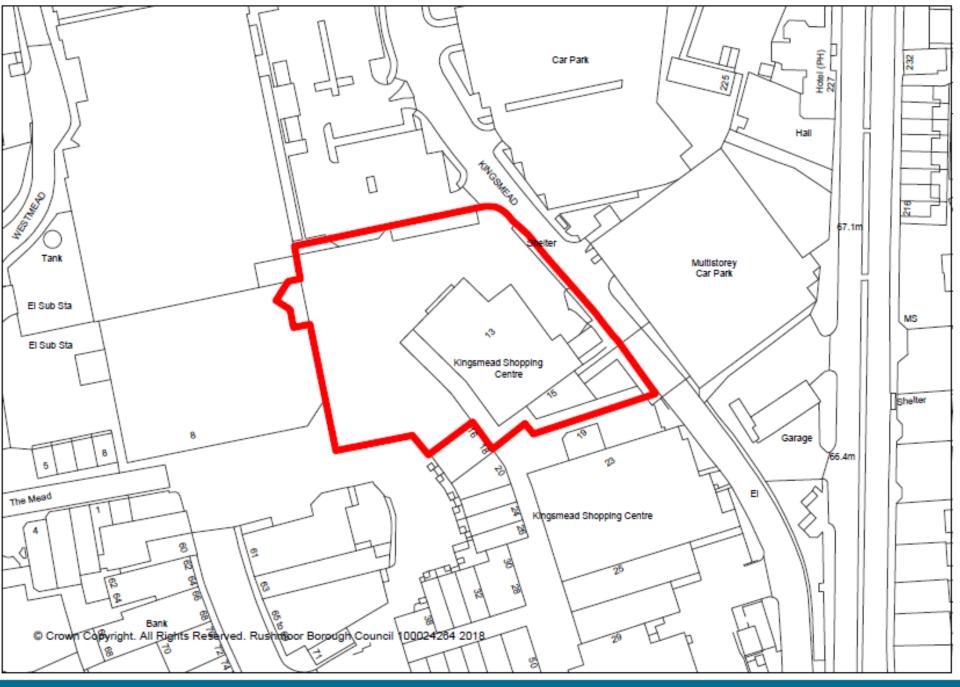

# Item 4 : 18/00025/FULPP

# Block 3 Queensmead Farnborough

FARNBOROUGH TOWN CENTRE, BLOCK 3

16088 / P-301/ -

LYONS+SLEEMAN+HOARE | Architects https://doi.org/10.100/001010100