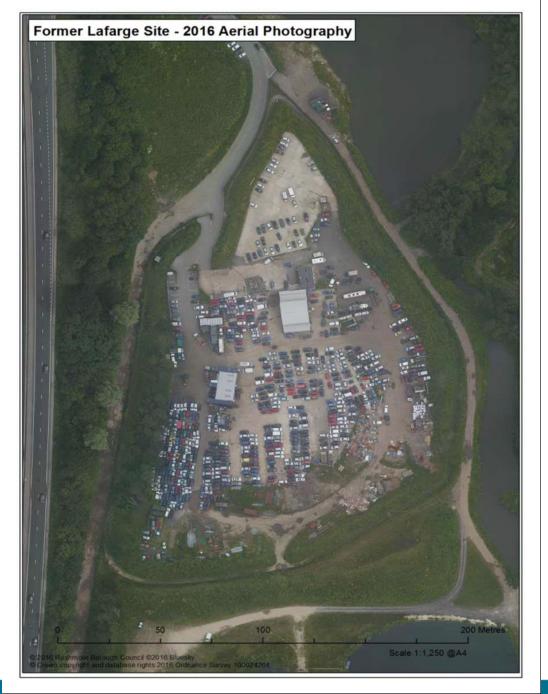

# Agenda Item No.4 : Enforcement

Former Lafarge Site, Hollybush Lane, Aldershot

Enforcement Notice Plan as modified by Appeals