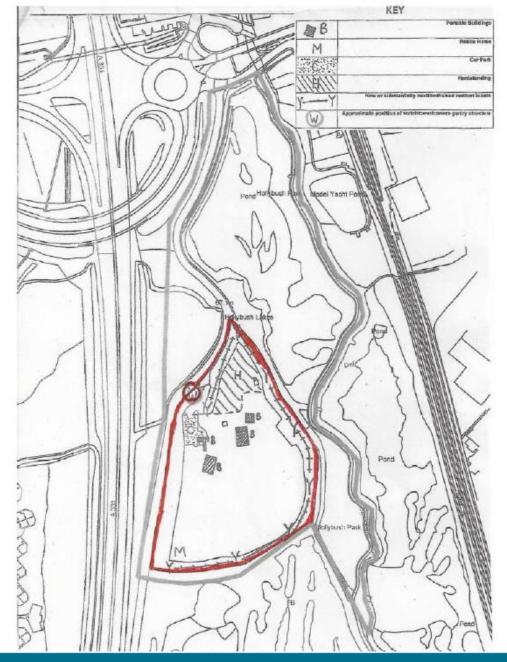

# Agenda Item No.4 : Enforcement

Former Lafarge Site, Hollybush Lane, Aldershot

Enforcement Notice Plan as modified by Appeals